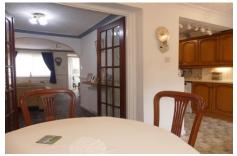

**Entrance to dining area** 9' 8" x 7' 5" (2.95m x 2.26m)

Sizeable walkway leading from lounge into the dining area.

Kitchen/Diner 15' 9" x 15' 11" (4.81m x 4.85m)

L-shaped kitchen/dining with a range of base and wall units in oak. Double oven with a gas hob, plumbed for automatic washing machine.