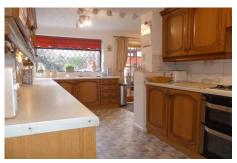

**Entrance to dining area** 9' 8" x 7' 5" (2.95m x 2.26m)

Sizeable walkway leading from lounge into the dining area.

Kitchen/Diner 15' 9" x 15' 11" (4.81m x 4.85m)

L-shaped kitchen/dining with a range of base and wall units in oak. Double oven with a gas hob, plumbed for automatic washing machine.