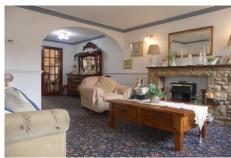

## Front garden

Semi-detached garden fronted

Front porch 7' 10" x 6' 8" (2.40m x 2.03m)

Pleasant entrance leading to the lounge and stairs

**Lounge** 12' 6" x 12' 8" (3.82m x 3.85m)

Lounge with feature stone effect fireplace with electric fire, this room retains much of its original charm and is carpeted. Walkway leads to dining room.